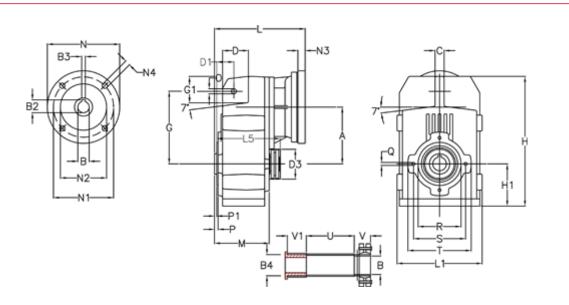

## **Data Sheet**

Article number: 29560101308220 Description: Shaft mounted gear A102QF30-13-P63B5

## **Measures**

| A = 112.50 | D1 = 35.0 | 15 = 159.5 | P1                                  | = 3.0   | V = 41  |
|------------|-----------|------------|-------------------------------------|---------|---------|
| B = 30     | d3 = 77   | M = 100.5  | Q                                   | = M8x12 | V1 = 48 |
| B1 = 11    | G = 140   | N = 140    | R                                   | = 80    |         |
| B2 = 12.8  | G1 = 51.0 | N1 = 115   | S                                   | = 100   |         |
| B3 = 4     | H = 251.0 | N2 = 95    | Т                                   | = 120   |         |
| B4 = 30    | H1 = 84.0 | N4 = M8x19 | Tightening torque Nm adapter bushin | g = 6.0 |         |
| C = 20     | L = 185.5 | O = 11     | Tightening torque Nm shrink disc    | = 7.0   |         |
| D = 47.5   | L1 = 170  | P = 4.5    | U                                   | = 83.0  |         |